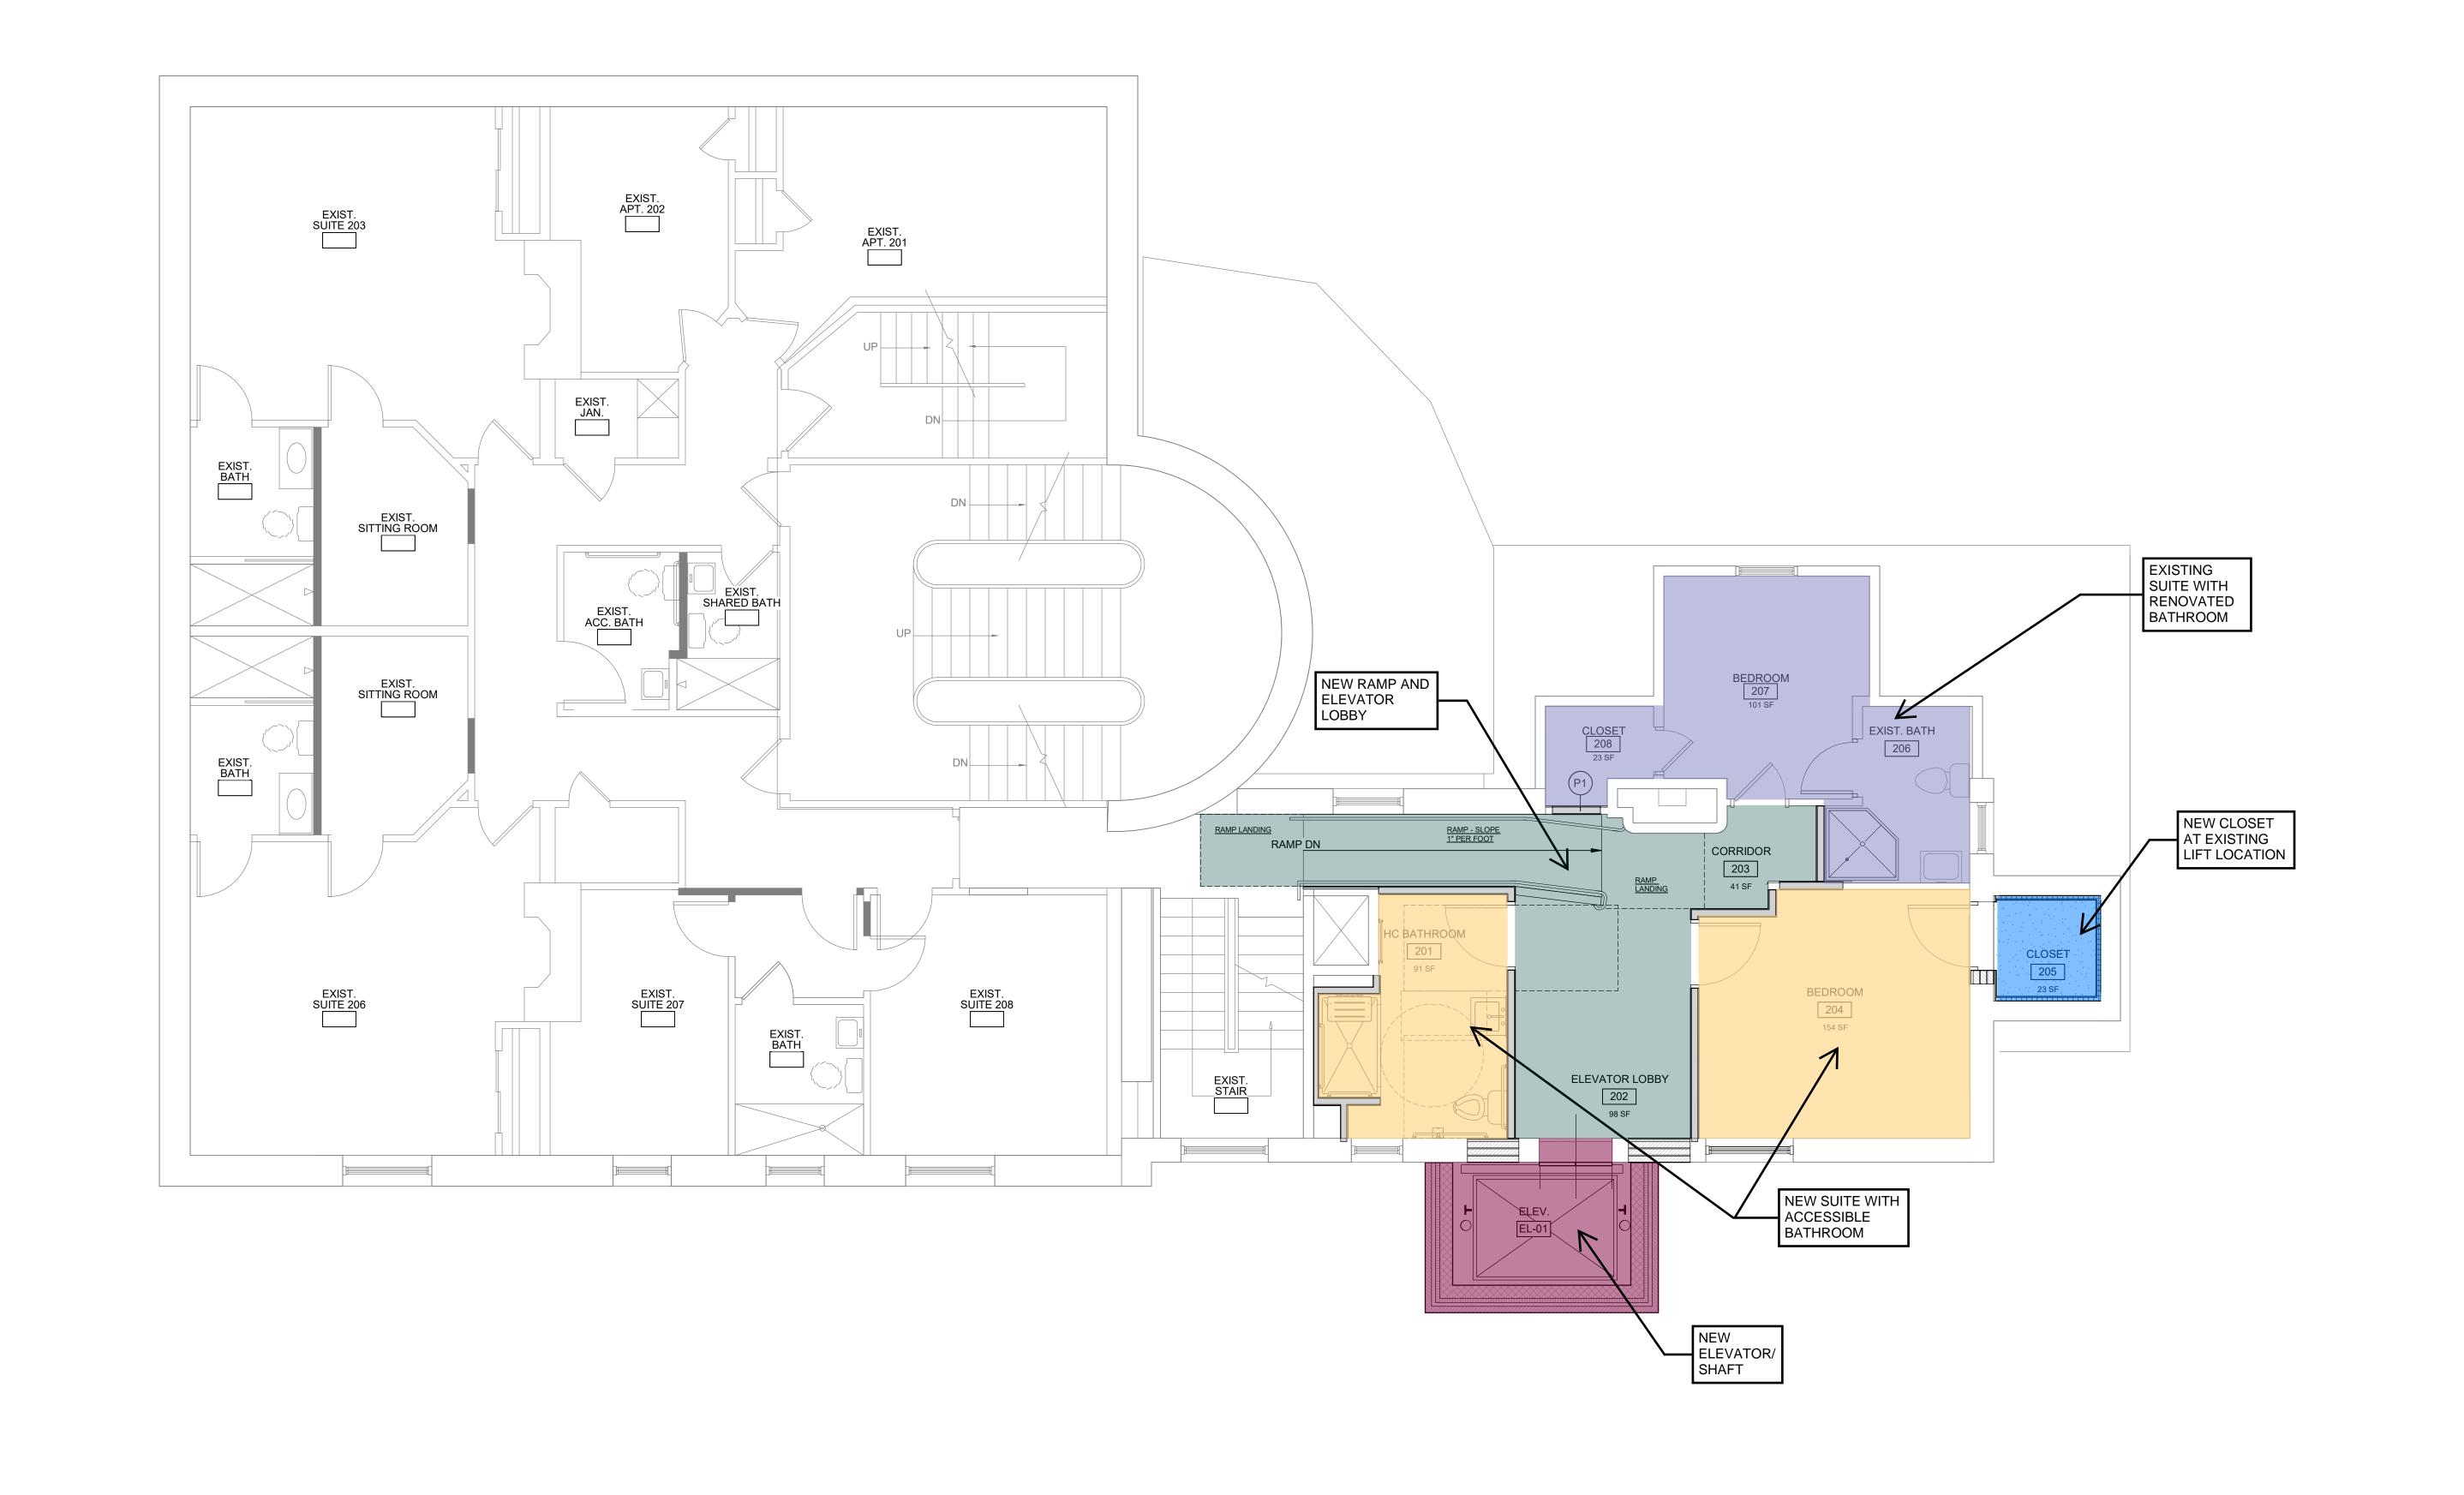

02 Second Floor
SCALE: 1/4" = 1'-0"

1 A102

GCU BM DRAWN BY:

2022029.00 6/16/2023 DATE: 2022029.00 CLIENT PROJECT NO.

ANY ALTERATIONS TO THIS DOCUMENT NOT CONFORMING TO SECTION 7307, NEW YORK STATE EDUCATION LAW ARE STRICTLY PROHIBITED